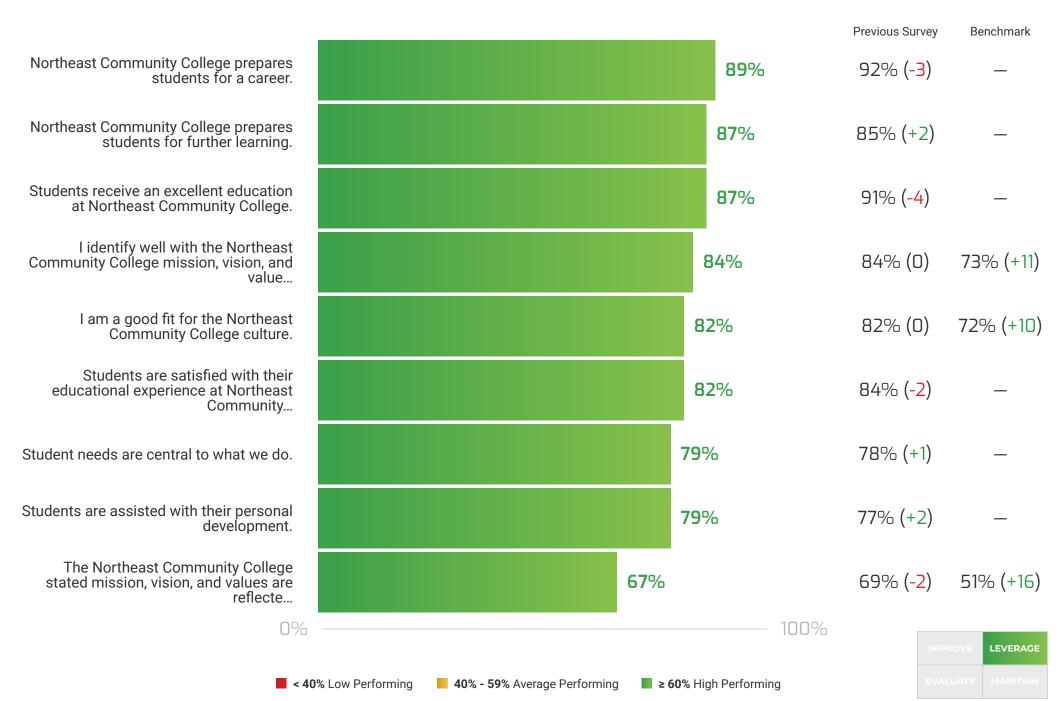

# **DRIVER:** Company Potential

Northeast Community College Open Date: Nov 11, 2024 Close Date: Nov 27, 2024 # of employees: 446 # of responses: 322 Response Rate: 72%

**OVERALL DRIVER AVERAGE SCORE: 75%** 