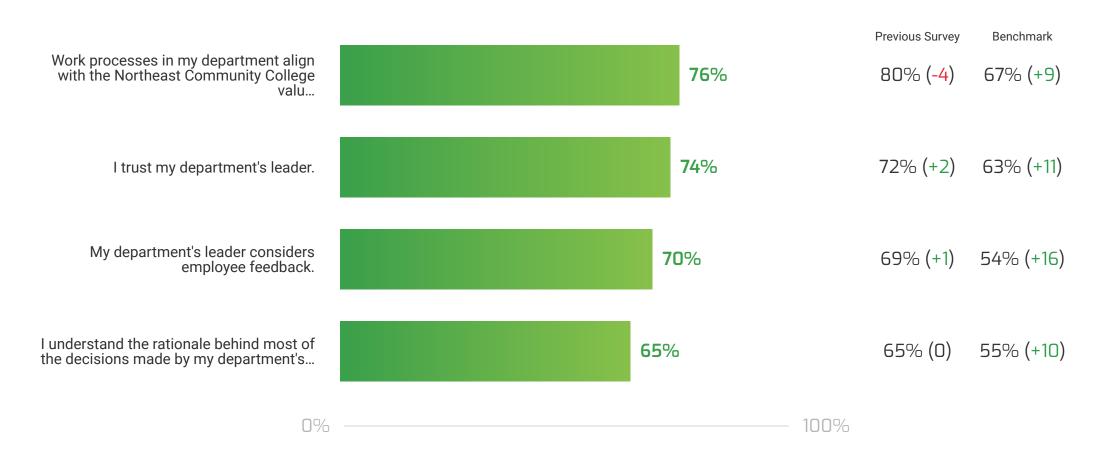

# **DRIVER: Department Leadership**

Northeast Community College Open Date: Nov 11, 2024 Close Date: Nov 27, 2024 # of employees: 446 # of responses: 322 Response Rate: 72%

OVERALL DRIVER AVERAGE SCORE: **71**%
OVERALL BENCHMARK AVERAGE SCORE: **60**%