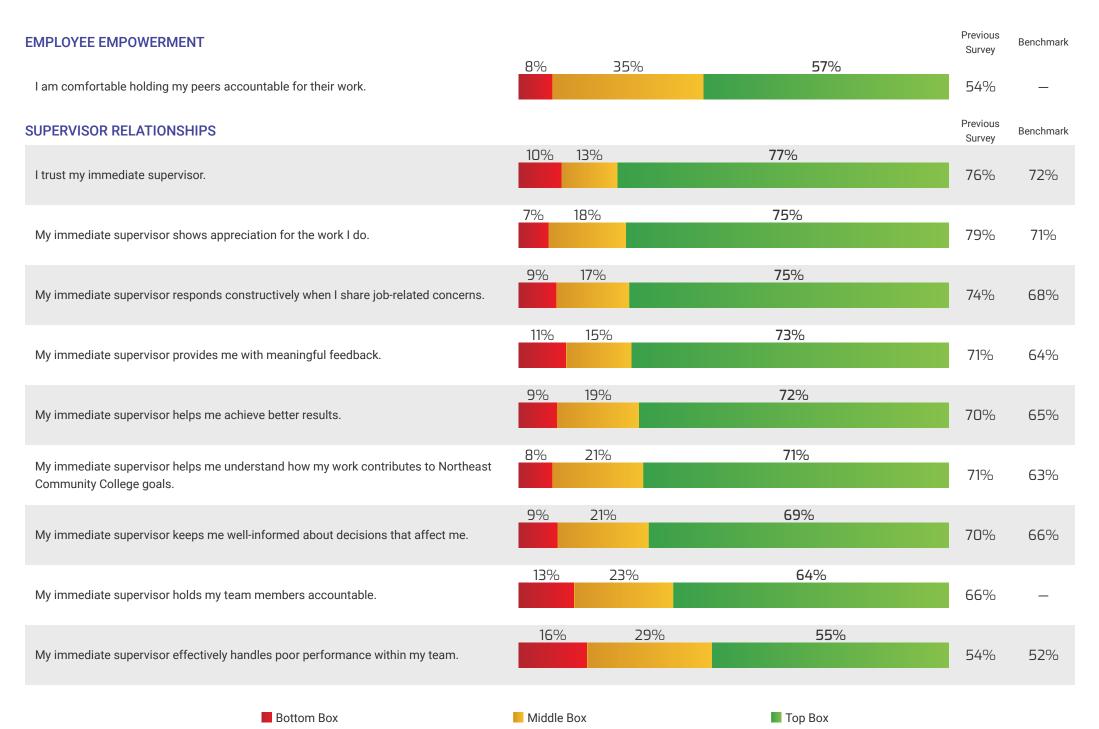

# **DRIVER:** Employee Empowerment

Northeast Community College Open Date: Nov 11, 2024 Close Date: Nov 27, 2024 # of employees: 446 # of responses: 322 Response Rate: 72%

**OVERALL DRIVER AVERAGE SCORE: 71%** 

# **DRIVER:** Supervisor Relationships

Northeast Community College Open Date: Nov 11, 2024 Close Date: Nov 27, 2024 # of employees: 446 # of responses: 322 Response Rate: 72%

**OVERALL DRIVER AVERAGE SCORE: 70%** 