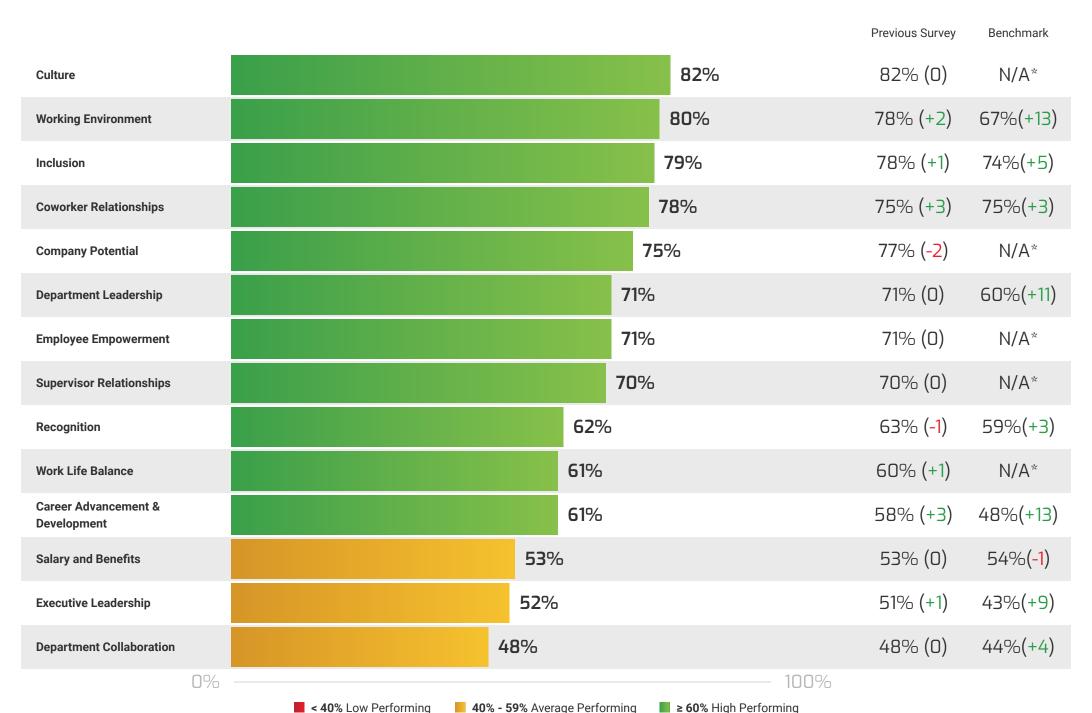

#### **Driver Results**

Northeast Community College Open Date: Nov 11, 2024 Close Date: Nov 27, 2024

Northeast Community College Open Date: Nov 11, 2024 Close Date: Nov 27, 2024 # of employees: 446 # of responses: 322 Response Rate: 72%

Career Advancement & Development Department Collaboration

Recognition

◆ Job Driver

Organizational Driver

Retention Driver

# DRIVER: Career Advancement & Development

OVERALL DRIVER AVERAGE SCORE: **61%**OVERALL BENCHMARK AVERAGE SCORE: **48%** 

Northeast Community College Open Date: Nov 11, 2024 Close Date: Nov 27, 2024

# **DRIVER:** Company Potential

Northeast Community College Open Date: Nov 11, 2024 Close Date: Nov 27, 2024 # of employees: 446 # of responses: 322 Response Rate: 72%

**OVERALL DRIVER AVERAGE SCORE: 75%** 

# **DRIVER:** Coworker Relationships

Northeast Community College Open Date: Nov 11, 2024 Close Date: Nov 27, 2024 # of employees: 446 # of responses: 322 Response Rate: 72%

OVERALL DRIVER AVERAGE SCORE: **78**%

OVERALL BENCHMARK AVERAGE SCORE: **75**%

Northeast Community College Open Date: Nov 11, 2024 Close Date: Nov 27, 2024 # of employees: 446 # of responses: 322 Response Rate: 72%

**OVERALL DRIVER AVERAGE SCORE: 82%** 

# **DRIVER: Department Collaboration**

Northeast Community College Open Date: Nov 11, 2024 Close Date: Nov 27, 2024 # of employees: 446 # of responses: 322 Response Rate: 72%

OVERALL DRIVER AVERAGE SCORE: **48**% OVERALL BENCHMARK AVERAGE SCORE: **44**%

# **DRIVER: Department Leadership**

Northeast Community College Open Date: Nov 11, 2024 Close Date: Nov 27, 2024 # of employees: 446 # of responses: 322 Response Rate: 72%

OVERALL DRIVER AVERAGE SCORE: **71**%
OVERALL BENCHMARK AVERAGE SCORE: **60**%

# **DRIVER:** Employee Empowerment

Northeast Community College Open Date: Nov 11, 2024 Close Date: Nov 27, 2024 # of employees: 446 # of responses: 322 Response Rate: 72%

**OVERALL DRIVER AVERAGE SCORE: 71%** 

# **DRIVER:** Executive Leadership

Northeast Community College Open Date: Nov 11, 2024 Close Date: Nov 27, 2024 # of employees: 446 # of responses: 322 Response Rate: 72%

OVERALL DRIVER AVERAGE SCORE: **52**%
OVERALL BENCHMARK AVERAGE SCORE: **43**%

# **DRIVER: Inclusion**

Northeast Community College Open Date: Nov 11, 2024 Close Date: Nov 27, 2024 # of employees: 446 # of responses: 322 Response Rate: 72%

OVERALL DRIVER AVERAGE SCORE: **79**%
OVERALL BENCHMARK AVERAGE SCORE: **74**%

# **DRIVER: Recognition**

Northeast Community College Open Date: Nov 11, 2024 Close Date: Nov 27, 2024

■ ≥ 60% High Performing

# of employees: 446 # of responses: 322 Response Rate: 72%

OVERALL DRIVER AVERAGE SCORE: **62**%
OVERALL BENCHMARK AVERAGE SCORE: **59**%

# **DRIVER: Salary and Benefits**

OVERALL DRIVER AVERAGE SCORE: **53**% OVERALL BENCHMARK AVERAGE SCORE: **54**%

Northeast Community College Open Date: Nov 11, 2024 Close Date: Nov 27, 2024 # of employees: 446 # of responses: 322 Response Rate: 72%

# **DRIVER:** Supervisor Relationships

Northeast Community College Open Date: Nov 11, 2024 Close Date: Nov 27, 2024 # of employees: 446 # of responses: 322 Response Rate: 72%

**OVERALL DRIVER AVERAGE SCORE: 70%** 

# **DRIVER:** Working Environment

Northeast Community College Open Date: Nov 11, 2024 Close Date: Nov 27, 2024 # of employees: 446 # of responses: 322 Response Rate: 72%

OVERALL DRIVER AVERAGE SCORE: **80**% OVERALL BENCHMARK AVERAGE SCORE: **67**%

## **DRIVER: Work Life Balance**

Northeast Community College Open Date: Nov 11, 2024 Close Date: Nov 27, 2024 # of employees: 446 # of responses: 322 Response Rate: 72%

OVERALL DRIVER AVERAGE SCORE: 61%