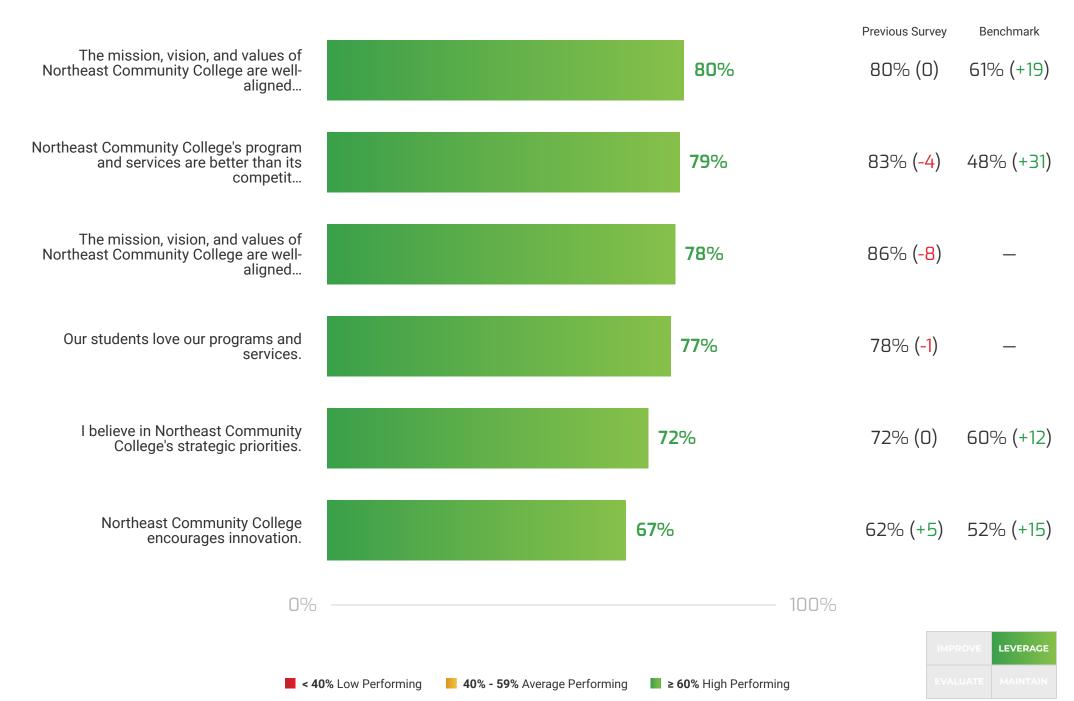

OVERALL BENCHMARK AVERAGE SCORE: **75**%

Northeast Community College Open Date: Nov 11, 2024 Close Date: Nov 27, 2024 # of employees: 446 # of responses: 322 Response Rate: 72%

**OVERALL DRIVER AVERAGE SCORE: 82%** 