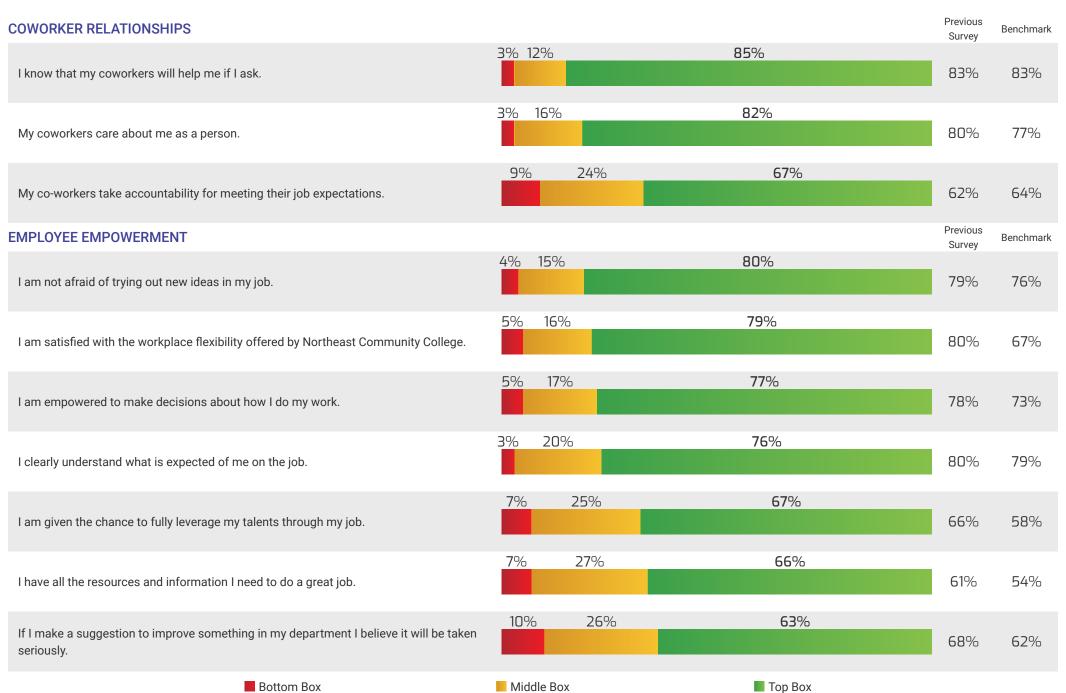

# **DRIVER:** Coworker Relationships

Northeast Community College Open Date: Nov 11, 2024 Close Date: Nov 27, 2024 # of employees: 446 # of responses: 322 Response Rate: 72%

OVERALL DRIVER AVERAGE SCORE: **78**%

# **DRIVER:** Employee Empowerment

Northeast Community College Open Date: Nov 11, 2024 Close Date: Nov 27, 2024 # of employees: 446 # of responses: 322 Response Rate: 72%

**OVERALL DRIVER AVERAGE SCORE: 71%** 