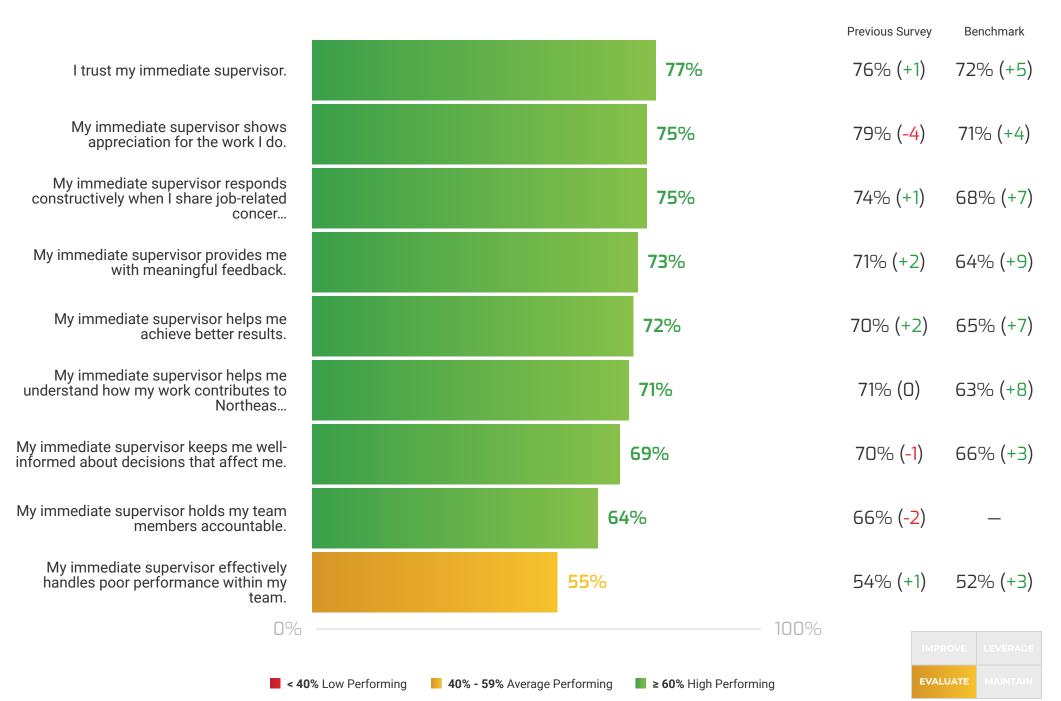

## **Engagement Measure Question Scores**

Northeast Community College Open Date: Nov 11, 2024 Close Date: Nov 27, 2024