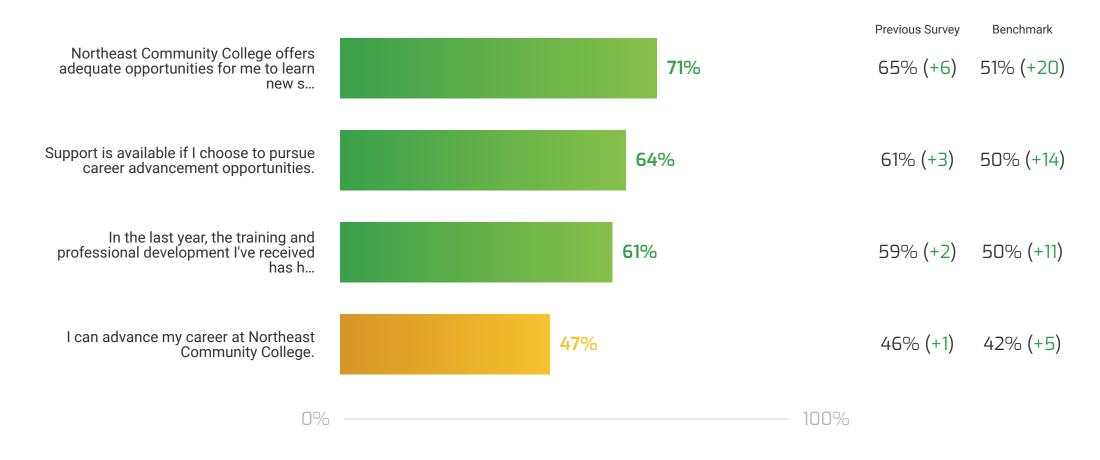

# DRIVER: Career Advancement & Development

OVERALL DRIVER AVERAGE SCORE: **61%**OVERALL BENCHMARK AVERAGE SCORE: **48%** 

Northeast Community College Open Date: Nov 11, 2024 Close Date: Nov 27, 2024