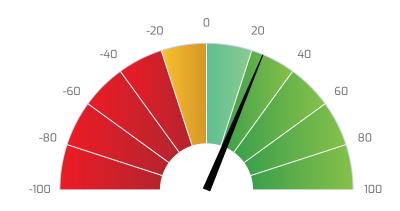

#### **EMPLOYEE EXPERIENCE SCORE**

(% of Supporters - % of Detractors)

**CURRENT SCORE** 

25.2

AVERAGE RESPONSE

8

PREVIOUS SCORE **25.3** 

BENCHMARK -0.9