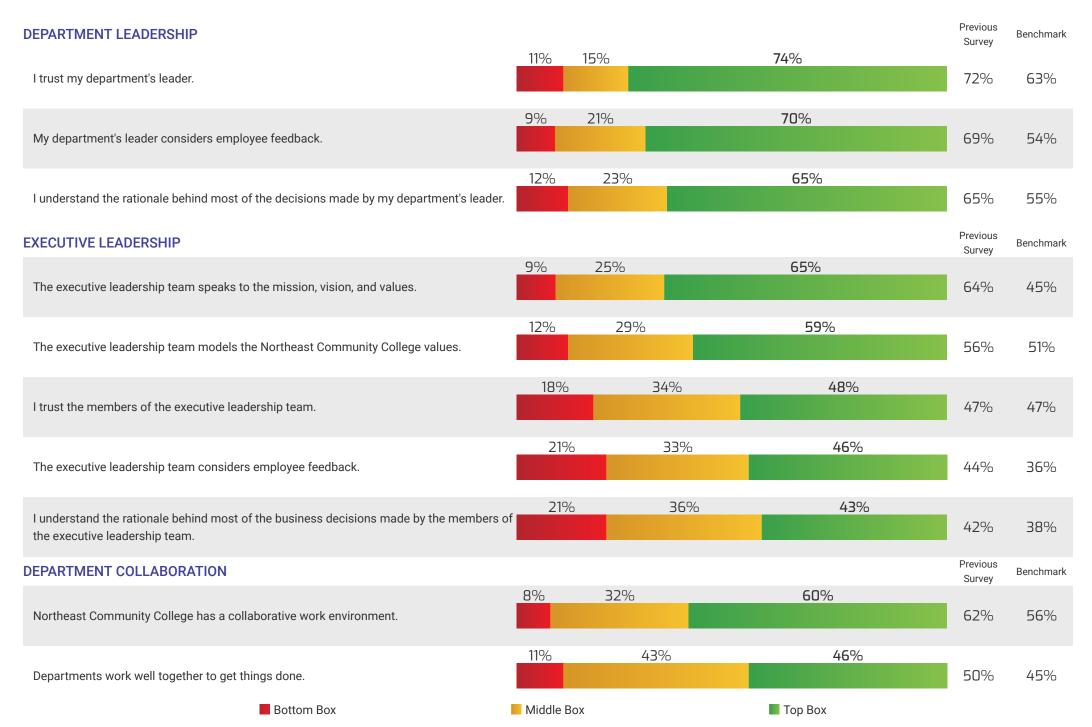

# **DRIVER: Department Leadership**

Northeast Community College Open Date: Nov 11, 2024 Close Date: Nov 27, 2024 # of employees: 446 # of responses: 322 Response Rate: 72%

OVERALL DRIVER AVERAGE SCORE: **71**%
OVERALL BENCHMARK AVERAGE SCORE: **60**%

# **DRIVER:** Executive Leadership

Northeast Community College Open Date: Nov 11, 2024 Close Date: Nov 27, 2024 # of employees: 446 # of responses: 322 Response Rate: 72%

OVERALL DRIVER AVERAGE SCORE: **52**%
OVERALL BENCHMARK AVERAGE SCORE: **43**%

# **DRIVER: Department Collaboration**

Northeast Community College Open Date: Nov 11, 2024 Close Date: Nov 27, 2024 # of employees: 446 # of responses: 322 Response Rate: 72%

OVERALL DRIVER AVERAGE SCORE: **48**% OVERALL BENCHMARK AVERAGE SCORE: **44**%