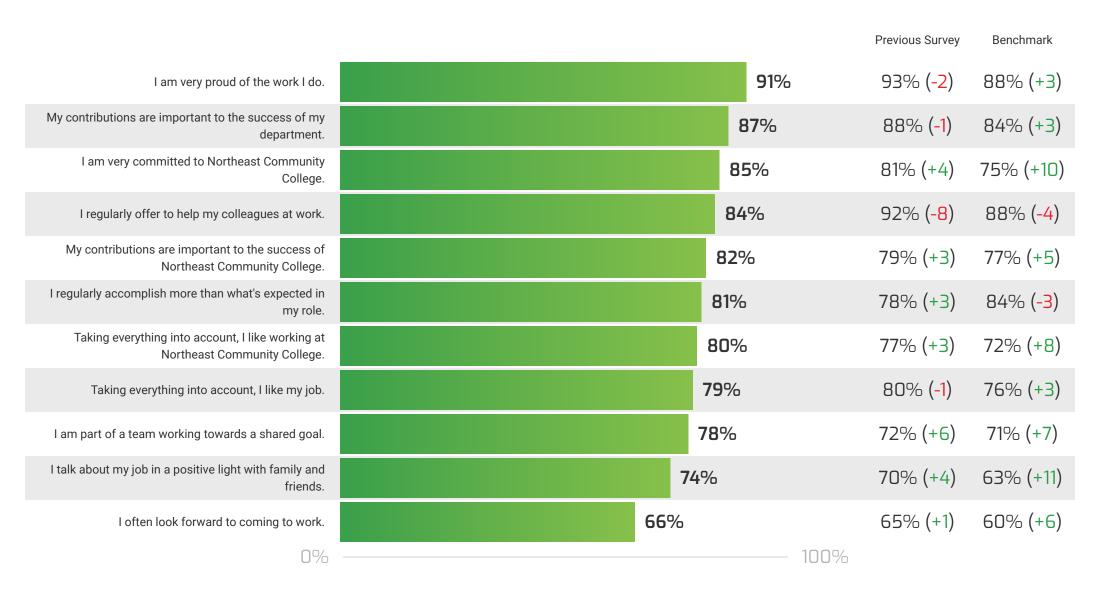

## **Engagement Measure Question Scores**

Northeast Community College Open Date: Nov 11, 2024 Close Date: Nov 27, 2024