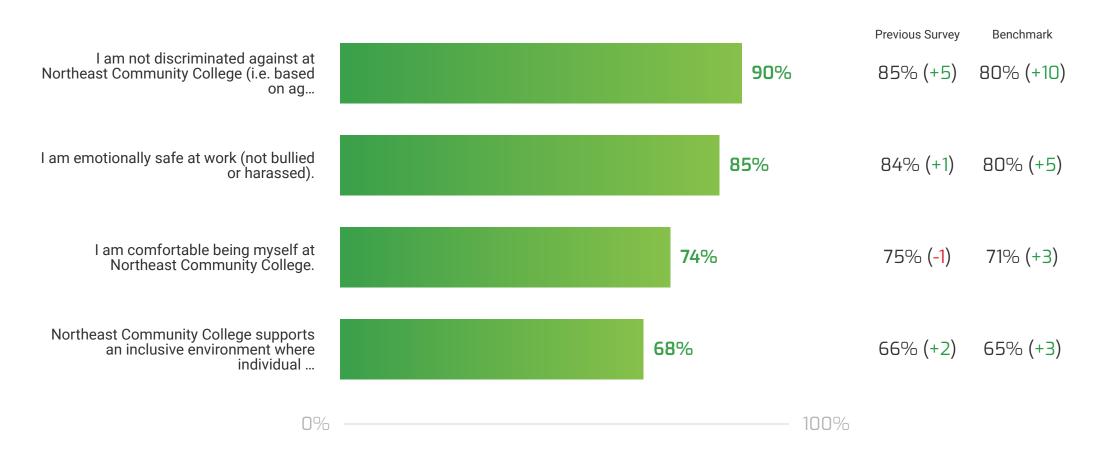

# **DRIVER: Inclusion**

Northeast Community College Open Date: Nov 11, 2024 Close Date: Nov 27, 2024 # of employees: 446 # of responses: 322 Response Rate: 72%

OVERALL DRIVER AVERAGE SCORE: **79**%
OVERALL BENCHMARK AVERAGE SCORE: **74**%