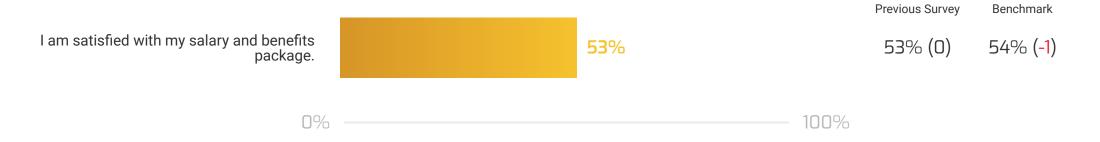

# **DRIVER: Salary and Benefits**

OVERALL DRIVER AVERAGE SCORE: **53**% OVERALL BENCHMARK AVERAGE SCORE: **54**%

Northeast Community College Open Date: Nov 11, 2024 Close Date: Nov 27, 2024 # of employees: 446 # of responses: 322 Response Rate: 72%

**40% - 59%** Average Performing

■ ≥ 60% High Performing

< 40% Low Performing</p>

IMPROVE LEVERAGE

EVALUATE MAINTAIN