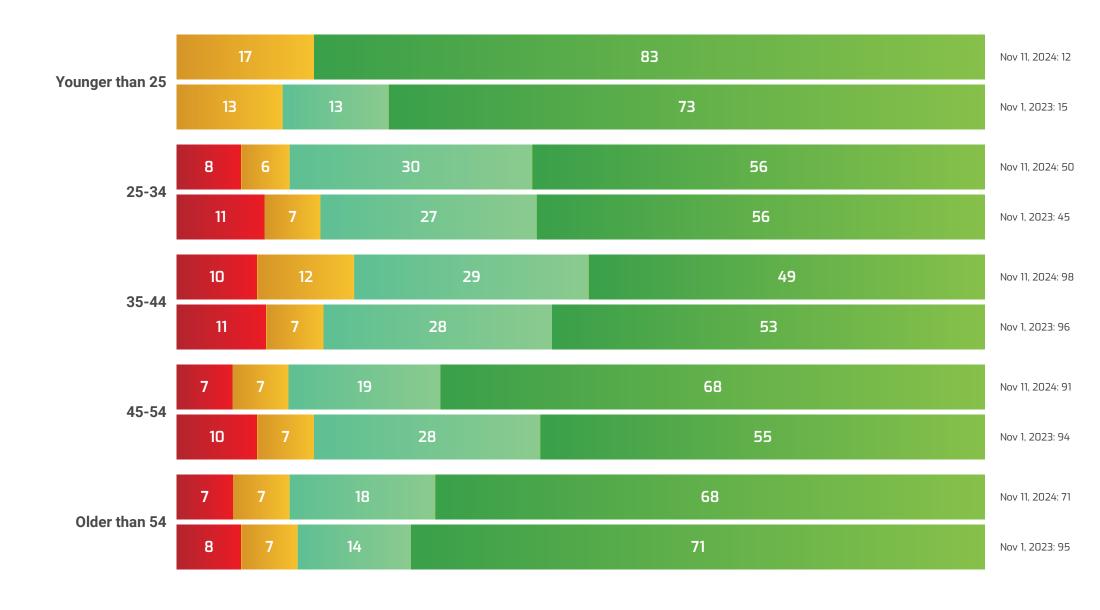

# **Engagement by Age**

Northeast Community College Open Date: Nov 11, 2024 Close Date: Nov 27, 2024