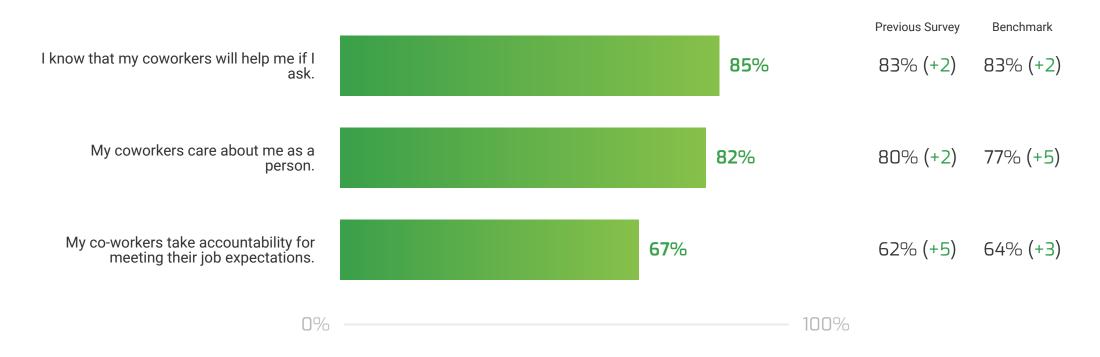

# **DRIVER:** Coworker Relationships

Northeast Community College Open Date: Nov 11, 2024 Close Date: Nov 27, 2024 # of employees: 446 # of responses: 322 Response Rate: 72%

OVERALL DRIVER AVERAGE SCORE: **78**%

OVERALL BENCHMARK AVERAGE SCORE: **75**%

Northeast Community College Open Date: Nov 11, 2024 Close Date: Nov 27, 2024 # of employees: 446 # of responses: 322 Response Rate: 72%

**OVERALL DRIVER AVERAGE SCORE: 82%** 