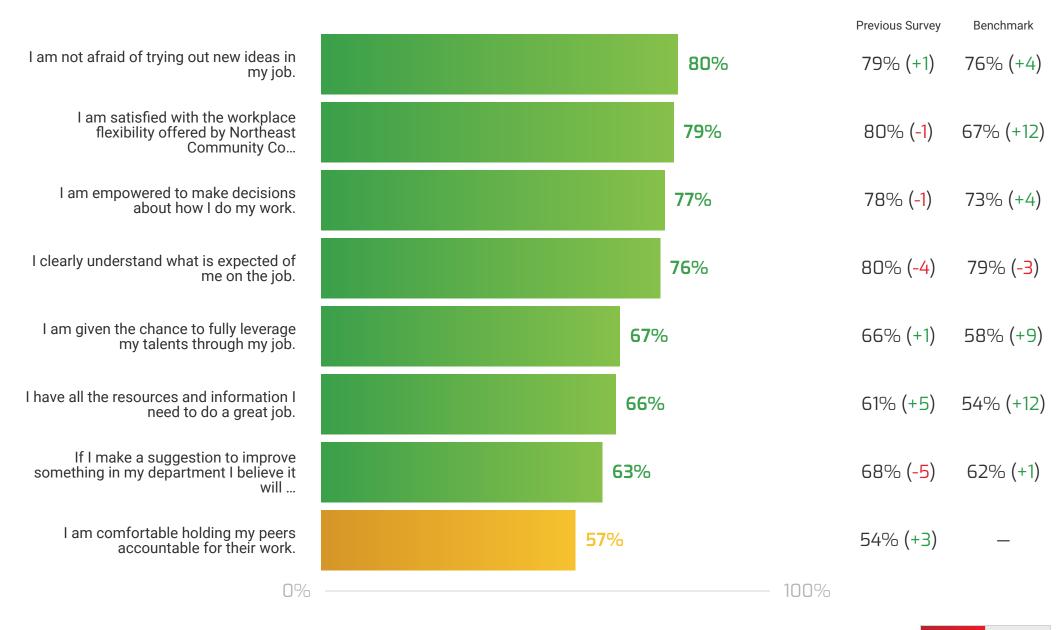

# **DRIVER:** Employee Empowerment

Northeast Community College Open Date: Nov 11, 2024 Close Date: Nov 27, 2024 # of employees: 446 # of responses: 322 Response Rate: 72%

**OVERALL DRIVER AVERAGE SCORE: 71%** 