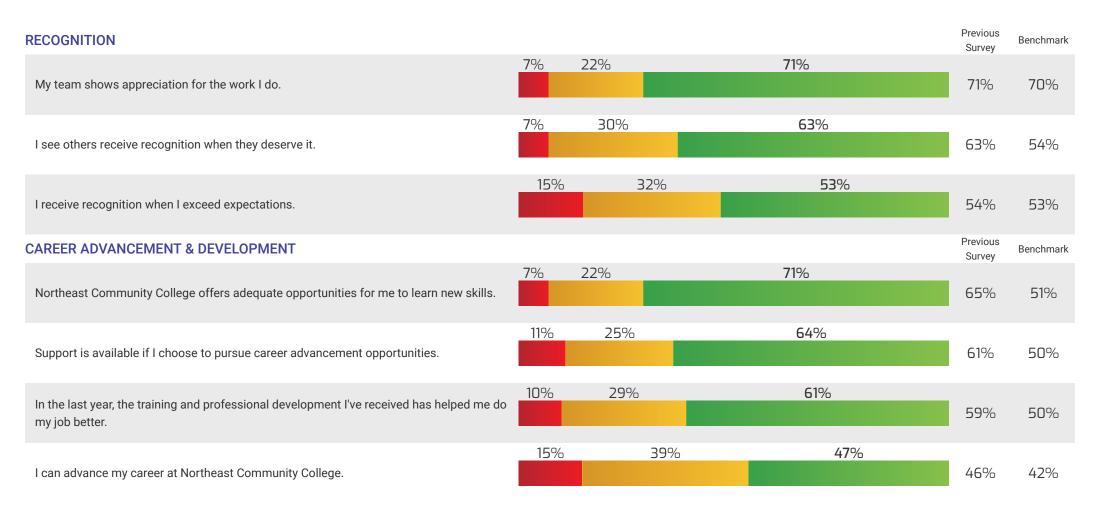

# **DRIVER: Recognition**

Northeast Community College Open Date: Nov 11, 2024 Close Date: Nov 27, 2024

■ ≥ 60% High Performing

# of employees: 446 # of responses: 322 Response Rate: 72%

OVERALL DRIVER AVERAGE SCORE: **62**%
OVERALL BENCHMARK AVERAGE SCORE: **59**%

# DRIVER: Career Advancement & Development

OVERALL DRIVER AVERAGE SCORE: **61%**OVERALL BENCHMARK AVERAGE SCORE: **48%** 

Northeast Community College Open Date: Nov 11, 2024 Close Date: Nov 27, 2024