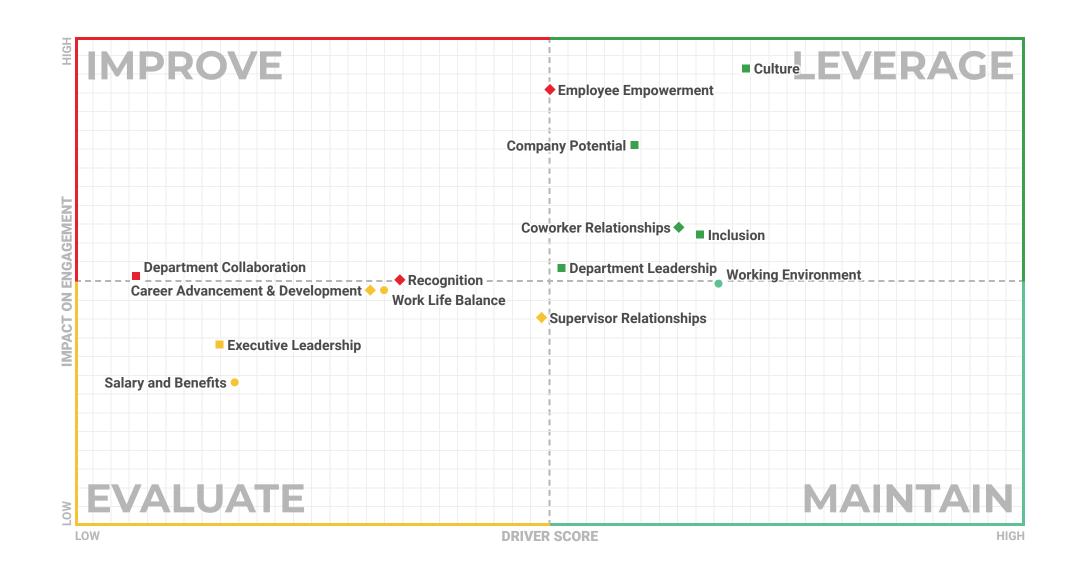

#### **Priority Matrix**

The prioritization grid is created by plotting the top box scores for each driver on the horizontal axis and the impact of each driver on engagement on the vertical axis. The impact each driver has on engagement is determined by calculating the correlation between each driver and engagement and then multiplying this correlation score by the slope between each driver and engagement. An iterative algorithm places the quadrants such that 3 drivers are positioned in the top left-hand quadrant, the "Improve" quadrant. These "Improve" quadrant drivers have lower top-box scores and higher impact scores relative to the other drivers.

The priority matrix is an informative tool in analyzing results and determining where future engagement efforts and actions could take place. It, however, is simply a part of the analysis and additional information must be considered before making final decisions.