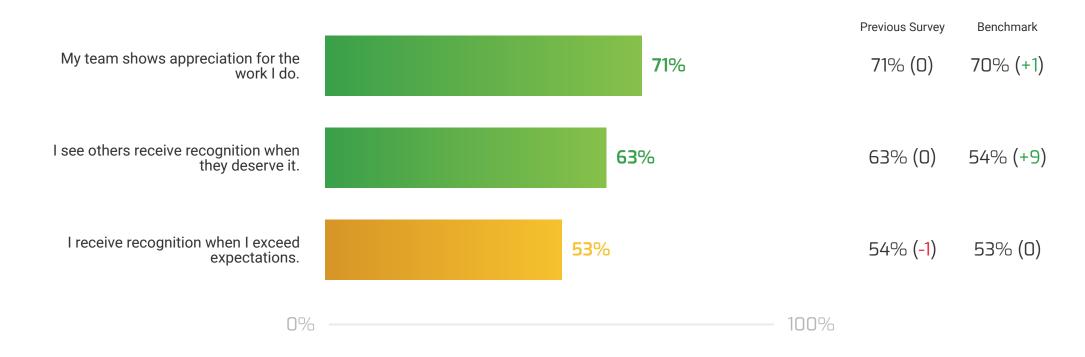

# **DRIVER: Recognition**

Northeast Community College Open Date: Nov 11, 2024 Close Date: Nov 27, 2024

■ ≥ 60% High Performing

# of employees: 446 # of responses: 322 Response Rate: 72%

OVERALL DRIVER AVERAGE SCORE: **62**%
OVERALL BENCHMARK AVERAGE SCORE: **59**%