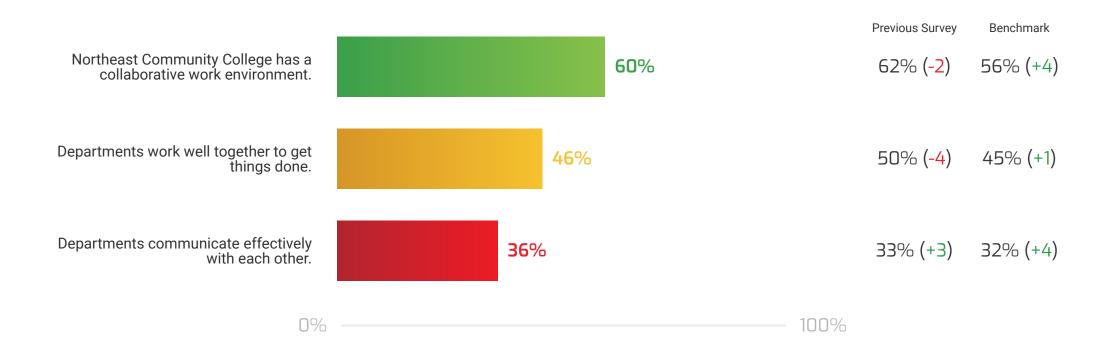

# **DRIVER: Department Collaboration**

Northeast Community College Open Date: Nov 11, 2024 Close Date: Nov 27, 2024 # of employees: 446 # of responses: 322 Response Rate: 72%

OVERALL DRIVER AVERAGE SCORE: **48**% OVERALL BENCHMARK AVERAGE SCORE: **44**%

IMPROVE LEVERAGE

EVALUATE MAINTAIN

■ < 40% Low Performing 
■ 40% - 59% Average Performing 
■ ≥ 60% High Performing
</p>