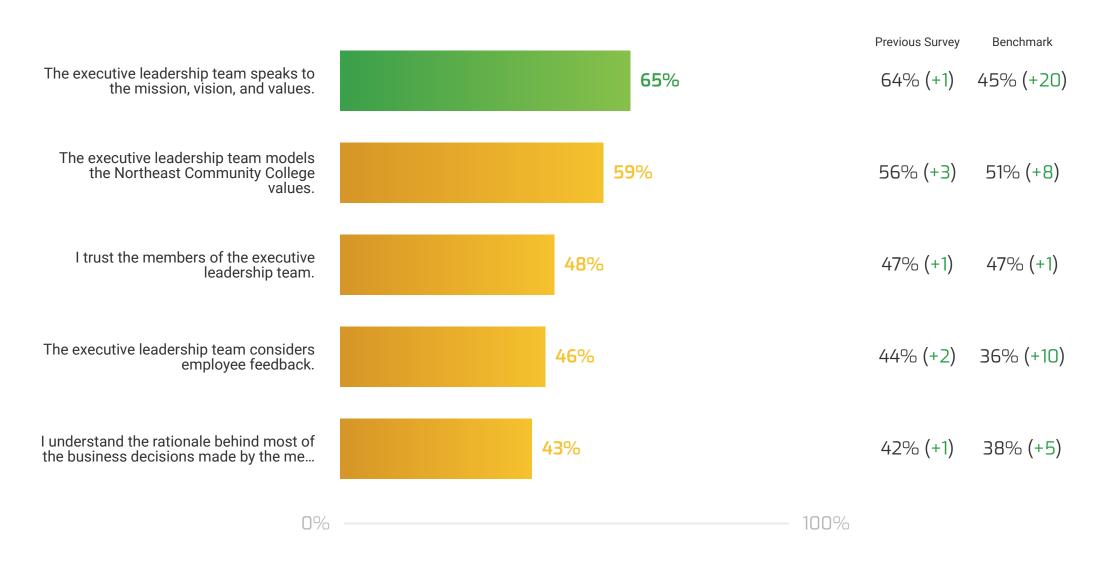

# **DRIVER:** Executive Leadership

Northeast Community College Open Date: Nov 11, 2024 Close Date: Nov 27, 2024 # of employees: 446 # of responses: 322 Response Rate: 72%

OVERALL DRIVER AVERAGE SCORE: **52**%
OVERALL BENCHMARK AVERAGE SCORE: **43**%