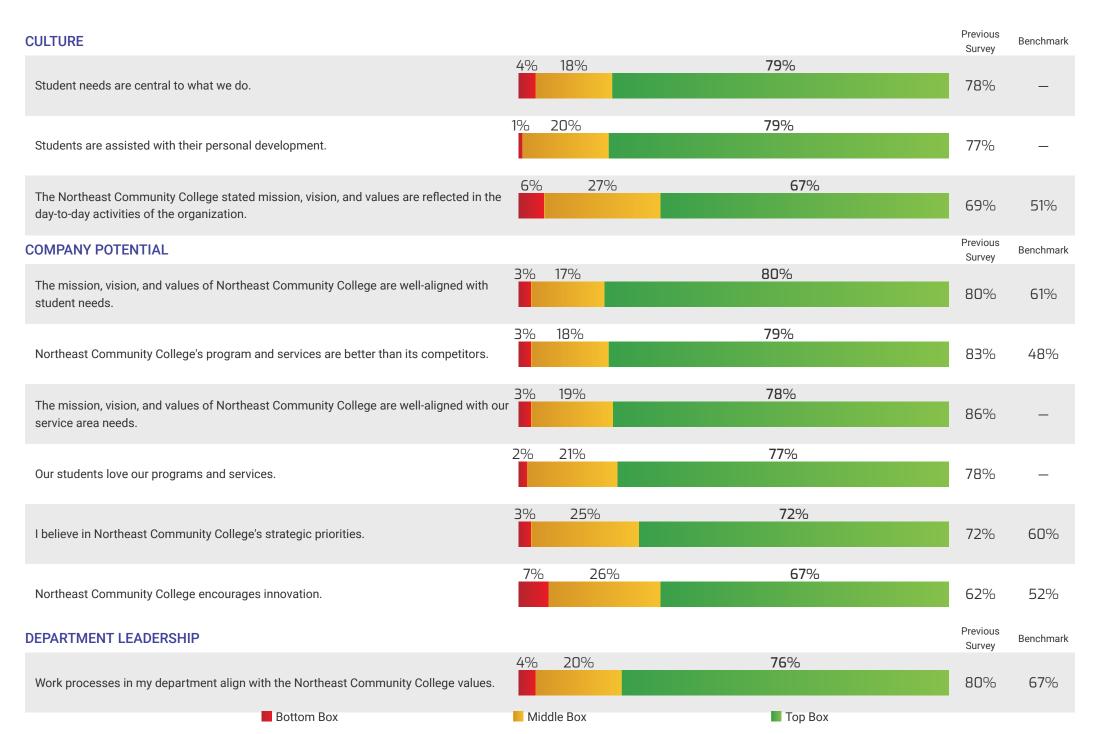

#### ORGANIZATION DRIVER QUESTIONS

Northeast Community College Open Date: Nov 11, 2024 Close Date: Nov 27, 2024

Northeast Community College Open Date: Nov 11, 2024 Close Date: Nov 27, 2024

Northeast Community College Open Date: Nov 11, 2024 Close Date: Nov 27, 2024 # of employees: 446 # of responses: 322 Response Rate: 72%

# **DRIVER:** Company Potential

Northeast Community College Open Date: Nov 11, 2024 Close Date: Nov 27, 2024 # of employees: 446 # of responses: 322 Response Rate: 72%

**OVERALL DRIVER AVERAGE SCORE: 75%** 