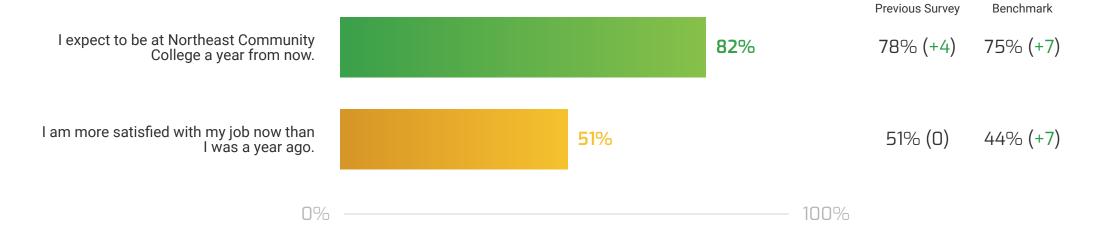

unity College Open Date: Nov 11, 2024 Close Date: Nov 27, 2024 # of employees: 446 # of responses: 322 Response Rate: 72%



**OVERALL DRIVER AVERAGE SCORE: 70%** 



# **DRIVER:** Working Environment

Northeast Community College Open Date: Nov 11, 2024 Close Date: Nov 27, 2024 # of employees: 446 # of responses: 322 Response Rate: 72%



OVERALL DRIVER AVERAGE SCORE: **80**% OVERALL BENCHMARK AVERAGE SCORE: **67**%





## **DRIVER: Work Life Balance**

Northeast Community College Open Date: Nov 11, 2024 Close Date: Nov 27, 2024 # of employees: 446 # of responses: 322 Response Rate: 72%



OVERALL DRIVER AVERAGE SCORE: 61%



# **Trending Questions**

Northeast Community College Open Date: Nov 11, 2024 Close Date: Nov 27, 2024 # of employees: 446 # of responses: 322 Response Rate: 72%





■ < 40% Low Performing 
■ 40% - 59% Average Performing 
■ ≥ 60% High Performing
</p>

# **Taking Action Questions**

Northeast Community College Open Date: Nov 11, 2024 Close Date: Nov 27, 2024





Northeast Community College Open Date: Nov 11, 2024 Close Date: Nov 27, 2024 # of employees: 446 # of responses: 322 Response Rate: 72%

Top Box



#### **ENGAGEMENT, TAKING ACTION, & TRENDING QUESTIONS**

Bottom Box



Middle Box

Northeast Community College Open Date: Nov 11, 2024 Close Date: Nov 27, 2024





Northeast Community College Open Date: Nov 11, 2024 Close Date: Nov 27, 2024 # of employees: 446 # of responses: 322 Response Rate: 72%



#### ORGANIZATION DRIVER QUESTIONS



Northeast Community College Open Date: Nov 11, 2024 Close Date: Nov 27, 2024





Northeast Community Colleg