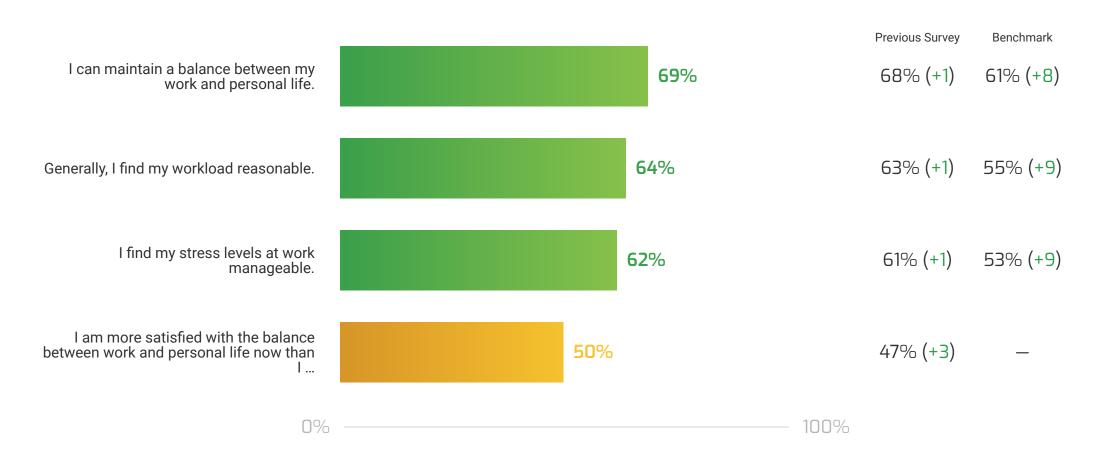

## **DRIVER: Work Life Balance**

Northeast Community College Open Date: Nov 11, 2024 Close Date: Nov 27, 2024 # of employees: 446 # of responses: 322 Response Rate: 72%

OVERALL DRIVER AVERAGE SCORE: 61%