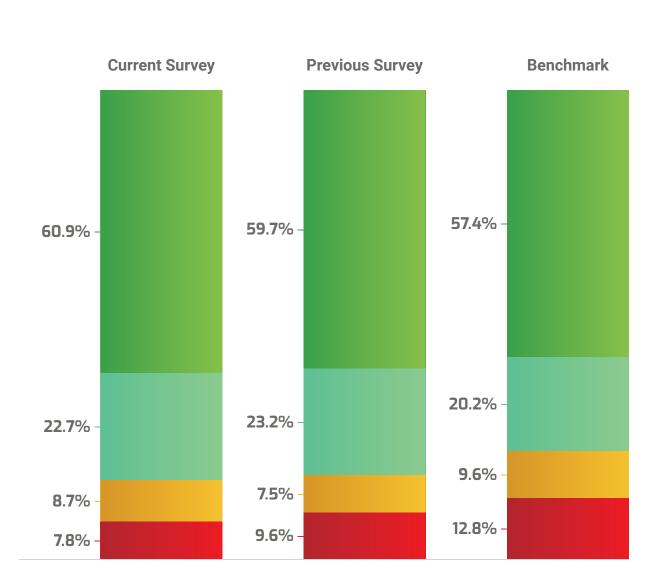

# **Overall Engagement Results**

Northeast Community College Open Date: Nov 11, 2024 Close Date: Nov 27, 2024 # of employees: 446 # of responses: 322 Response Rate: 72%

See the **appendix** in this report for more information on the engagement calculation and benchmark.

# ENGAGED

Engaged employees consistently exceed expectations. They are energized and passionate about their work, leading them to exert discretionary effort to drive organizational performance.

## ALMOST ENGAGED

Almost engaged employees sometimes exceed expectations and are generally passionate about their work. At times they exert discretionary effort to help achieve organizational goals.

#### INDIFFERENT

Indifferent employees are satisfied, comfortable, and generally able to meet minimum expectations. They see their work as "just a job", prioritizing their needs before organizational goals.

## DISENGAGED

Disengaged employees usually fail to meet minimum expectations, putting in time rather than effort. They have little interest in their job and the organization and often display negative attitudes.