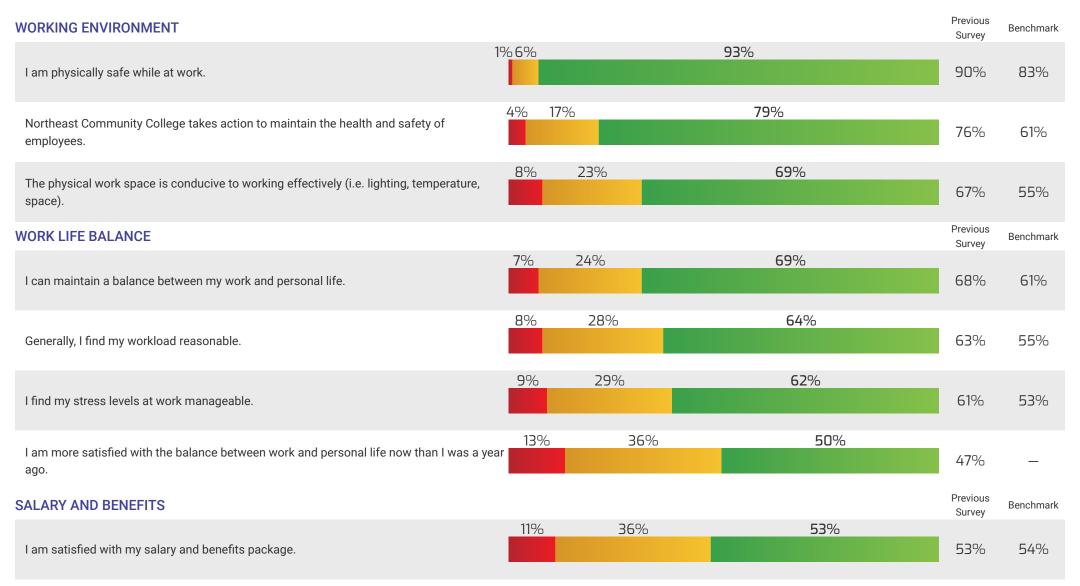

# **DRIVER:** Working Environment

Northeast Community College Open Date: Nov 11, 2024 Close Date: Nov 27, 2024 # of employees: 446 # of responses: 322 Response Rate: 72%

OVERALL DRIVER AVERAGE SCORE: **80**% OVERALL BENCHMARK AVERAGE SCORE: **67**%

## **DRIVER: Work Life Balance**

Northeast Community College Open Date: Nov 11, 2024 Close Date: Nov 27, 2024 # of employees: 446 # of responses: 322 Response Rate: 72%

OVERALL DRIVER AVERAGE SCORE: 61%

# **DRIVER: Salary and Benefits**

OVERALL DRIVER AVERAGE SCORE: **53**% OVERALL BENCHMARK AVERAGE SCORE: **54**%

Northeast Community College Open Date: Nov 11, 2024 Close Date: Nov 27, 2024 # of employees: 446 # of responses: 322 Response Rate: 72%