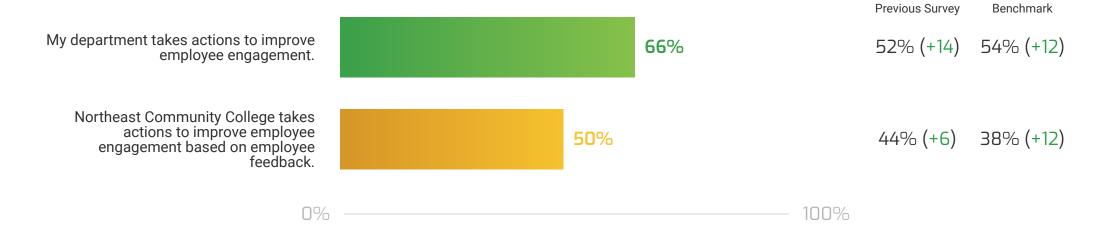

# **Taking Action Questions**

Northeast Community College Open Date: Nov 11, 2024 Close Date: Nov 27, 2024

Northeast Community College Open Date: Nov 11, 2024 Close Date: Nov 27, 2024 # of employees: 446 # of responses: 322 Response Rate: 72%