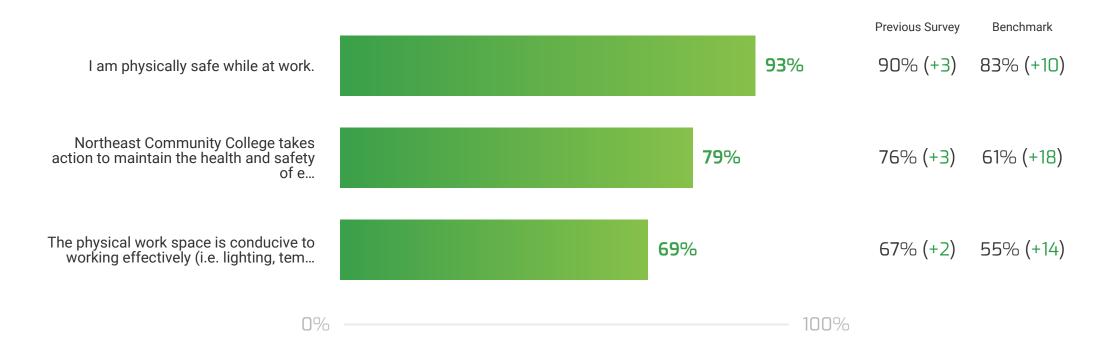

# **DRIVER:** Working Environment

Northeast Community College Open Date: Nov 11, 2024 Close Date: Nov 27, 2024 # of employees: 446 # of responses: 322 Response Rate: 72%

OVERALL DRIVER AVERAGE SCORE: **80**% OVERALL BENCHMARK AVERAGE SCORE: **67**%