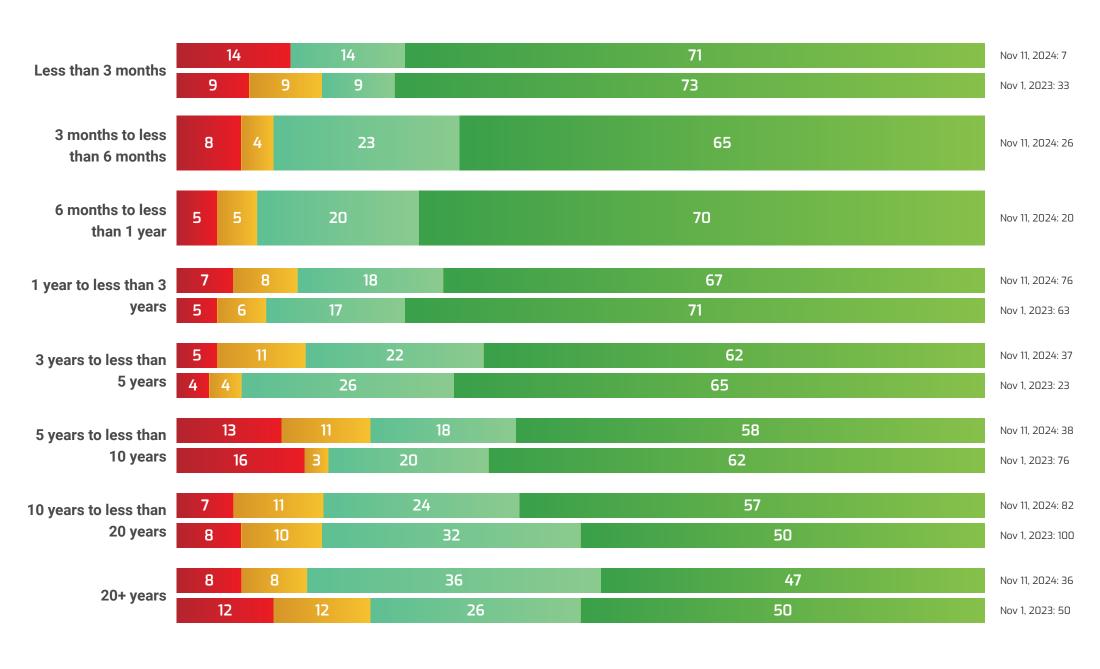

# **Engagement by Tenure**

Northeast Community College Open Date: Nov 11, 2024 Close Date: Nov 27, 2024 # of employees: 446 # of responses: 322 Response Rate: 72%

Engaged

% of Employees

Almost Engaged

Indifferent

Disengaged