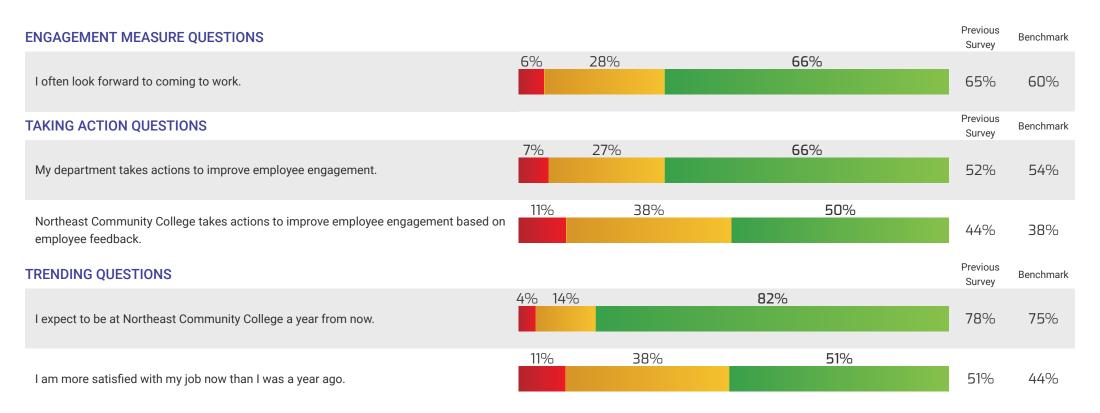

## **Engagement Measure Question Scores**

Northeast Community College Open Date: Nov 11, 2024 Close Date: Nov 27, 2024

# **Taking Action Questions**

Northeast Community College Open Date: Nov 11, 2024 Close Date: Nov 27, 2024

Northeast Community College Open Date: Nov 11, 2024 Close Date: Nov 27, 2024 # of employees: 446 # of responses: 322 Response Rate: 72%

# **Trending Questions**

Northeast Community College Open Date: Nov 11, 2024 Close Date: Nov 27, 2024 # of employees: 446 # of responses: 322 Response Rate: 72%

■ < 40% Low Performing 
■ 40% - 59% Average Performing 
■ ≥ 60% High Performing
</p>