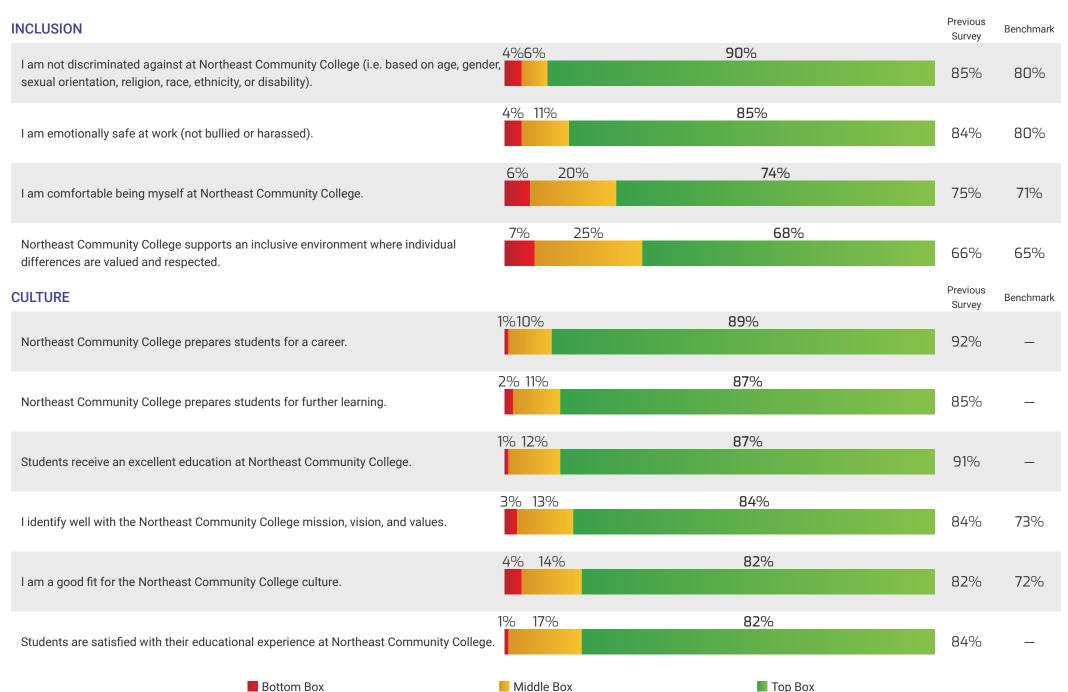

# **DRIVER: Inclusion**

Northeast Community College Open Date: Nov 11, 2024 Close Date: Nov 27, 2024 # of employees: 446 # of responses: 322 Response Rate: 72%

OVERALL DRIVER AVERAGE SCORE: **79**%
OVERALL BENCHMARK AVERAGE SCORE: **74**%

#### ORGANIZATION DRIVER QUESTIONS

Northeast Community College Open Date: Nov 11, 2024 Close Date: Nov 27, 2024

Northeast Community College Open Date: Nov 11, 2024 Close Date: Nov 27, 2024

Northeast Community College Open Date: Nov 11, 2024 Close Date: Nov 27, 2024 # of employees: 446 # of responses: 322 Response Rate: 72%