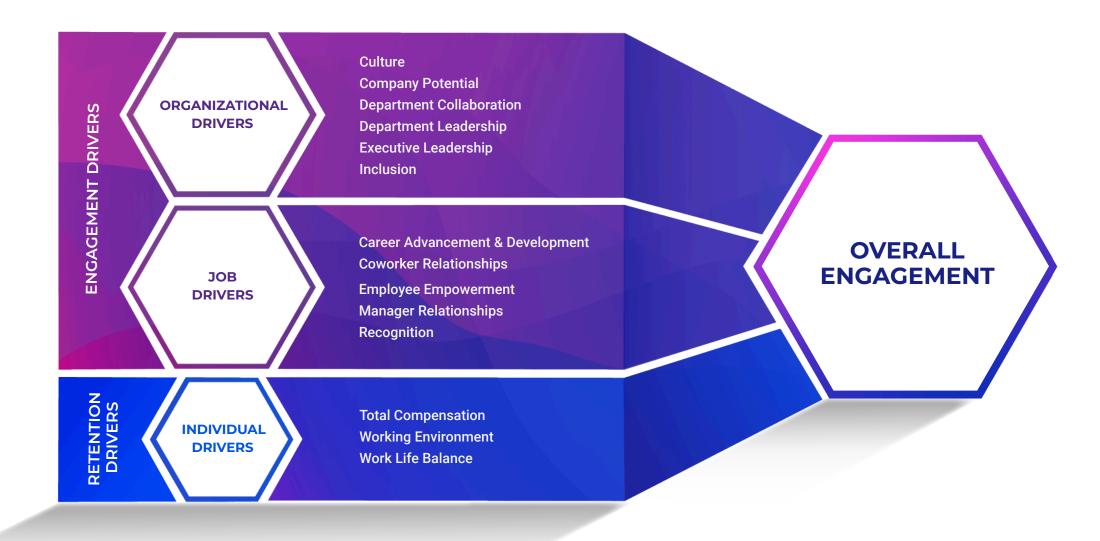

# McLean & Company Engagement Model

Northeast Community College Open Date: Nov 11, 2024 Close Date: Nov 27, 2024 # of employees: 446 # of responses: 322 Response Rate: 72%

#### **Driver Results**

Northeast Community College Open Date: Nov 11, 2024 Close Date: Nov 27, 2024

Northeast Community College Open Date: Nov 11, 2024 Close Date: Nov 27, 2024 # of employees: 446 # of responses: 322 Response Rate: 72%

Career Advancement & Development Department Collaboration

Recognition

◆ Job Driver

Organizational Driver

Retention Driver