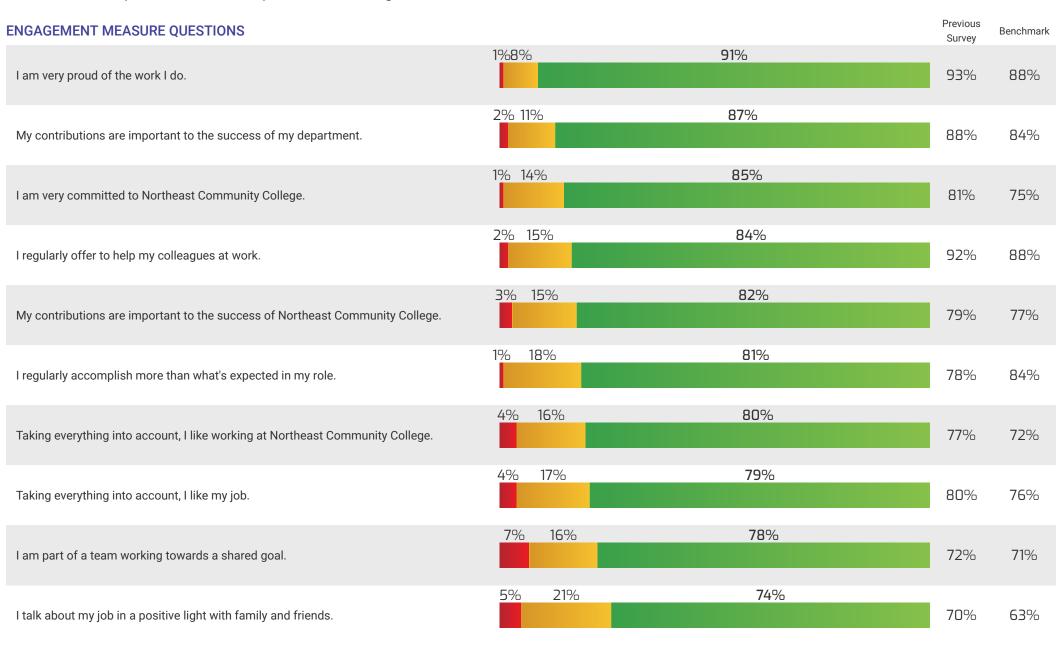

## **Engagement Measure Question Scores**

Northeast Community College Open Date: Nov 11, 2024 Close Date: Nov 27, 2024