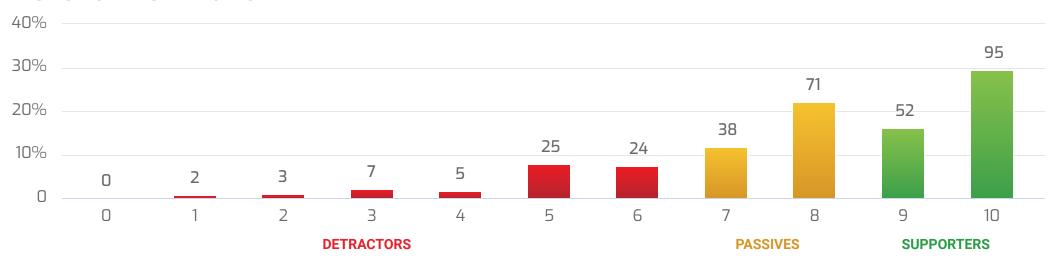

#### SCORE BREAKDOWN

DETRACTORS: 20.5% PASSIVES: 33.9% SUPPORTERS: 45.7%

Answered 0-6 Answered 7-8 Answered 9-10

PREVIOUS SURVEY

20.9% 32.8% 46.2%

#### **RESPONSE DISTRIBUTION**