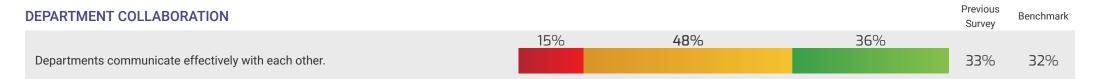

# **DRIVER: Department Collaboration**

Northeast Community College Open Date: Nov 11, 2024 Close Date: Nov 27, 2024 # of employees: 446 # of responses: 322 Response Rate: 72%

OVERALL DRIVER AVERAGE SCORE: **48**% OVERALL BENCHMARK AVERAGE SCORE: **44**%

IMPROVE LEVERAGE

EVALUATE MAINTAIN

■ < 40% Low Performing 
■ 40% - 59% Average Performing 
■ ≥ 60% High Performing
</p>