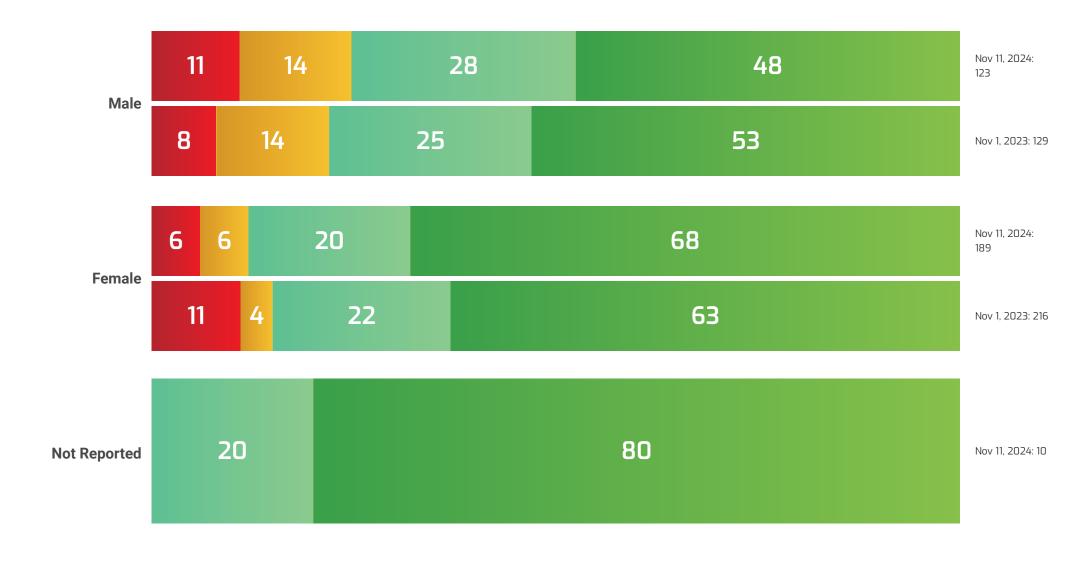

# **Engagement by Gender**

Northeast Community College Open Date: Nov 11, 2024 Close Date: Nov 27, 2024